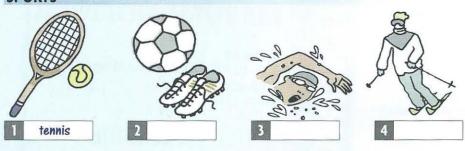

#### **SPORTS**

#### **DRINKS**

- T 5.1 Listen and repeat.
- 2 Tick (✓) the things you like. <sup>(2)</sup> Cross (X) the things you don't like. <sup>(3)</sup>

#### THINGS I LIKE Present Simple

1 T5.2 Listen and repeat.

2 Say three things *you* like from pictures 1–15.

l like swimming, pizza, and beer.