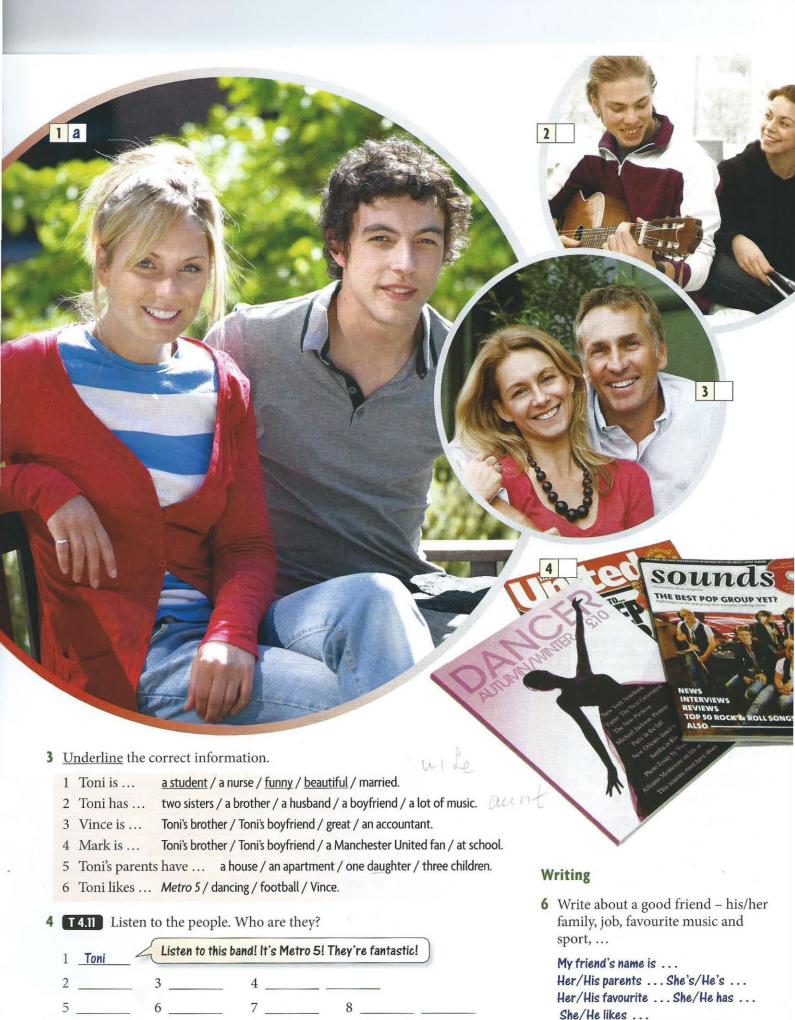

### READING AND WRITING My best friend

- 1 Read about Antonia. Check the new words in your dictionary.
- Match the photos with a part of the text. Who are the people in the photos?

# My friend Antonia

- a My best friend's name is Antonia Toni for short. She's very beautiful, and she's really funny. She's 18, and she's a student at university in London. She has a lot of friends and a great boyfriend. His name is Vince, he's 19 and he's also at university.
- b Toni is from the north of England. Her parents have a house in a village near Manchester. Her father is an accountant, and her mother has a part-time job in a bank.
- c She has a brother and a sister. Their names are Mark and Alison. Mark is 16 and Alison is 14. They're both at school.
- d Toni has a lot of music. Her favourite music is rock 'n' roll, and her favourite band is *Metro 5*. She likes dancing. She and Alison like dancing a lot. She also likes football. She and her brother, Mark, are big Manchester United fans.