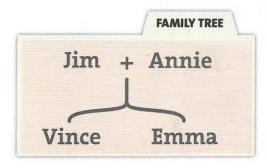

#### Annie's family

**ANNIE TAYLOR** 

This is Annie Taylor. She's married, and this is her family. Their house is in London. She's a doctor. Annie's hospital is in the centre of town.

Jim is Annie's husband. He's a bank manager. Jim's office is in the centre of town, too.

'Our children are Emma and Vince. Emma is 15, she's at Camden High School. Vince is 19, he's at the University of Westminster. We're all happy in London.'

Jim

Annie

Vince

#### Who are they?

3 T4.3 Listen and repeat.

4 Look at the family tree.

- T 4.4 Listen and complete the sentences.
- 2 Jim is Annie's \_\_\_\_\_.
- 3 Emma is Annie and Jim's \_\_\_\_\_\_
- 4 Vince is their \_\_\_\_\_.
- 5 Annie is Vince's \_\_\_\_\_.
- 6 Jim is Emma's \_\_\_\_\_\_.
- 7 Emma is Vince's \_\_\_\_\_.
- 8 Vince is Emma's \_\_\_\_\_.
- 9 Annie and Jim are Emma and Vince's \_\_\_\_\_.
- 10 Emma and Vince are Jim and Annie's \_\_\_\_\_
- T 4.4 Listen again and check.
- 5 Ask and answer questions with a partner.