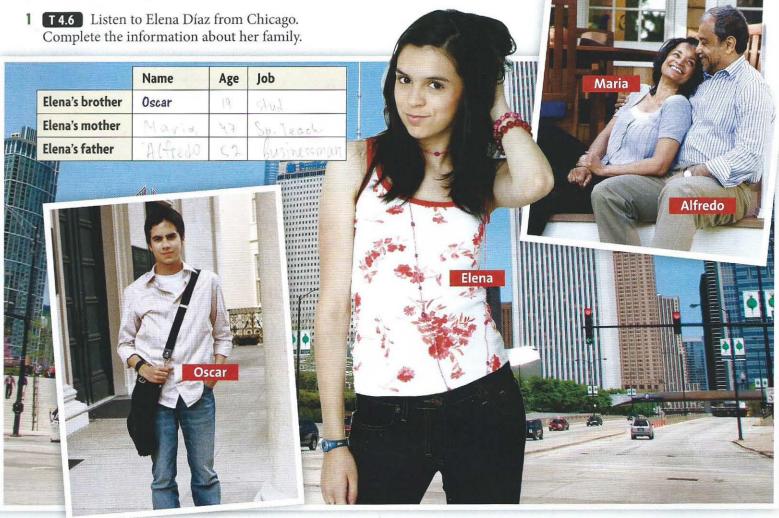

#### An American family

- 2 Complete the sentences.
  - 1 Oscar is Elena's brother.
  - 2 Her \_\_\_\_\_ name is Maria.
  - 3 'What's \_\_\_\_\_ job?' 'He's a businessman.'
  - 4 'Where's \_\_\_\_\_ house?' 'It's in Chicago.'
- **3** Write the names of people in your family.