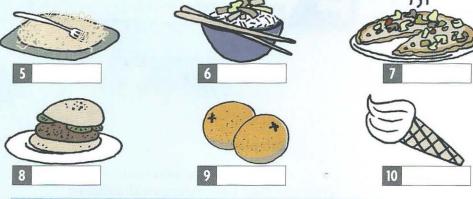

#### FOOD

#### **DRINKS**

- T 5.1 Listen and repeat.
- 2 Tick (✓) the things you like. <sup>(2)</sup> Cross (X) the things you don't like. <sup>(3)</sup>

#### THINGS I LIKE Present Simple

1 T5.2 Listen and repeat.

2 Say three things *you* like from pictures 1–15.

l like swimming, pizza, and beer.