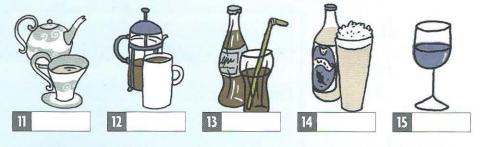

#### **DRINKS**

- T 5.1 Listen and repeat.
- 2 Tick (✓) the things you like. <sup>(2)</sup> Cross (X) the things you don't like. <sup>(3)</sup>

#### THINGS I LIKE Present Simple

1 T5.2 Listen and repeat.

2 Say three things *you* like from pictures 1–15.

l like swimming, pizza, and beer.