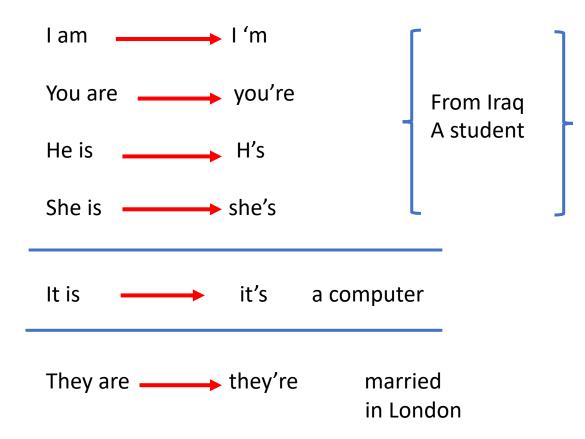

#### Lec 1 stage 1 English

Verb to be

Am, is, are ...... Was, were

- I am ('m) going to.....
- There is ('s) an old sofa
- There are ('re) some books

Hello. I'm Ahmed What is ('s) your name? My name's .....

- -I was going to......
- There was an old sofa
- There are some books

## Negative

I 'm (am) a doctor

I 'm not (am not) a doctor

(He or she) is a teacher ———— He 's not (is not) a teacher

They 're (are) from Italy ——— They 're (are) not from Italy